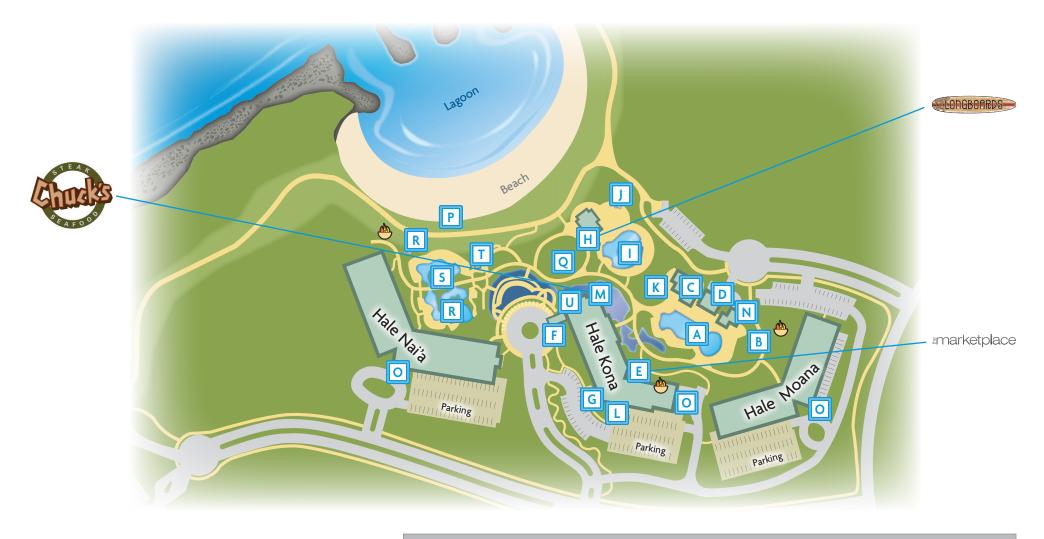

## LEGEND

- A Lagoon Pool and Family Spa
- B Playground
- C Fitness Center; Spa by the Sea
- D Locker Rooms; Sauna; Steam Room
- E The Marketplace (ground level)
- F Main Entrance; Lobby
- G Residential Entrance
- H Longboards

- I Reflection; Quiet Pool
- J Adult Spas
- K Adult and Teen Spas
- L Concierge Desk; Transportation Desk; Guest Internet Kiosks (lobby level)
- M Chuck's Steak & Seafood (ground level)
- N Lagoon Pool Towel Hut

- Welcome Centers
- P Beach Activities
- Q Great Lawn
- R Nai'a Pool and Family Spas
- S Nai'a Pool Bar
- T Nai'a Pool Towel Hut
- U Ho'okipa (Activities) Room and Kids Club (3rd floor)

Barbecue Areas