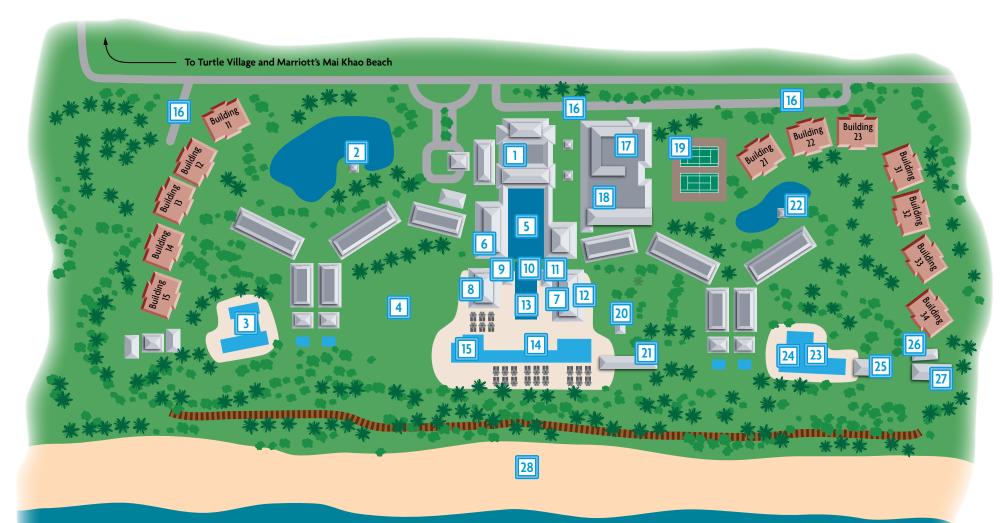

## ANDAMAN SEA

## LEGEND

- 1 Lobby / Reception Desk / Marriott Vacation Club Asia-Pacific Gallery
- 2 Spirit House
- 3 North Pool
- J 1401111100
- 4 North Lawn
- 5 Reflection Pond
- 6 Sala Sawasdee Lobby Bar

- 7 Marriott Café
- 8 Cucina Italian Restaurant / Children's Pavilion
- 9 JW Marriott Boutique
- 10 Kabuki Japanese Cuisine Theatre
- 11 Siam Deli
- 12 Lotus Pavilion
- 13 Lotus Pond

- 14 Main Pool
- 15 Children's Pool
- 16 Guest Parking
- 17 Mandara Spa
- 18 Fitness Center
- 19 Tennis Courts
- 20 Rim Nam Pool Bar
- 21 Andaman Grill

- 22 Wellness Sala
- 23 South Pool
- 24 Out of the Blue Splash
- 25 M Beach Club
- 26 Ginja Cook
- 27 Ginja Taste
- 28 Boat House / Water Sports
- **Beachwalk**